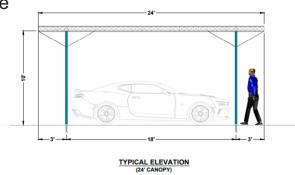

## Hail-O Modular Truss Hail Canopy

35+ years of experience

- Peace of mind hail protection in 24' wide and 48' wide double rows
- •Rugged modular truss design
- Extensively strength tested fire rated premium hail protection fabric
- Floating foundations that can sit above most underground utilities
- •18ft, 27ft & 36ft modules readily adapt to your parking configurations

At under \$2000 per vehicle the structure will pay for itself in one major hail storm!

- Truss is suited for attaching signage, lighting, solar arrays and more
- •Simplified, fast and efficient installation with forklift and hand tools
- Easily relocated as your requirements grow
- Slender poles to optimize parking spaces
- Minimal order lead time
- Optional windward side screens for increased protection
- Choose your colour