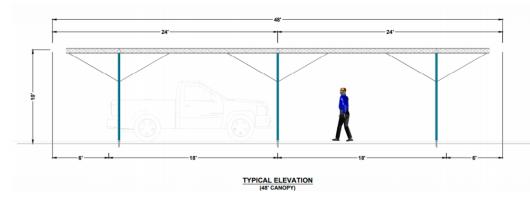

## Hail-O Modular Truss Hail Canopy

35+ years of experience

- Peace of mind hail protection in 24' wide and 48' wide double rows
- •Rugged modular truss design
- Extensively strength tested fire rated premium hail protection fabric
- Floating foundations that can sit above most underground utilities
- •18ft, 27ft & 36ft modules readily adapt to your parking configurations

At under \$2000 per vehicle the structure will pay for itself in one major hail storm!

- Truss is suited for attaching signage, lighting, solar arrays and more
- •Simplified, fast and efficient installation with forklift and hand tools
- Easily relocated as your requirements grow
- Slender poles to optimize parking spaces
- Minimal order lead time
- Optional windward side screens for increased protection
- Choose your colour