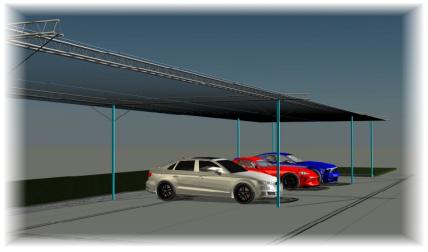

## Hail-O Modular Truss Hail Canopy

35+ years of experience

- Peace of mind hail protection in 24' wide and 48' wide double rows
- •Rugged modular truss design
- Extensively strength tested fire rated premium hail protection fabric
- Floating foundations that can sit above most underground utilities
- •18ft, 27ft & 36ft modules readily adapt to your parking configurations

For multi-acre rectangular areas, tall vehicles like RV's or boats, laissez faire parking or storage areas please refer to large area hail canopy features and benefits sheet

Maintain curbside appeal with unobstructed views of your dealership The transparent fabric allows the sun to shine through and creates a comfortable environment that allows your cars to be the show!