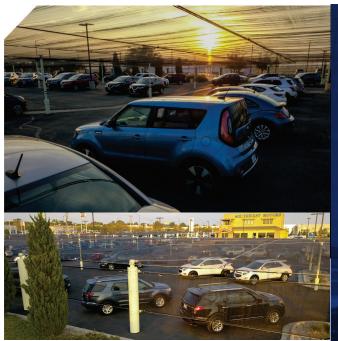

## **WEATHERSOLVE HAIL CANOPIES**

## Side hail protection as well as from the top for when the wind doesn't cooperate so you can show off your inventory Full lot coverage, optimized to create space for all of your inventory Can be built to any height to match Minimal number of poles