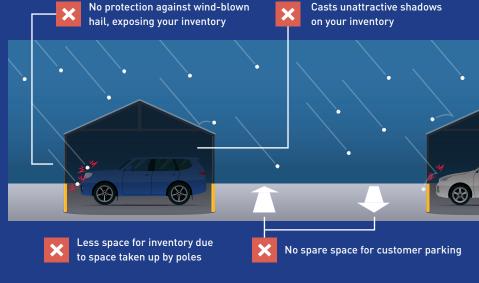

## Side hail protection as well as from the top for when the wind doesn't cooperate so you can show off your inventory Full lot coverage, optimized to create space for all of your inventory Can be built to any height to match Minimal number of poles