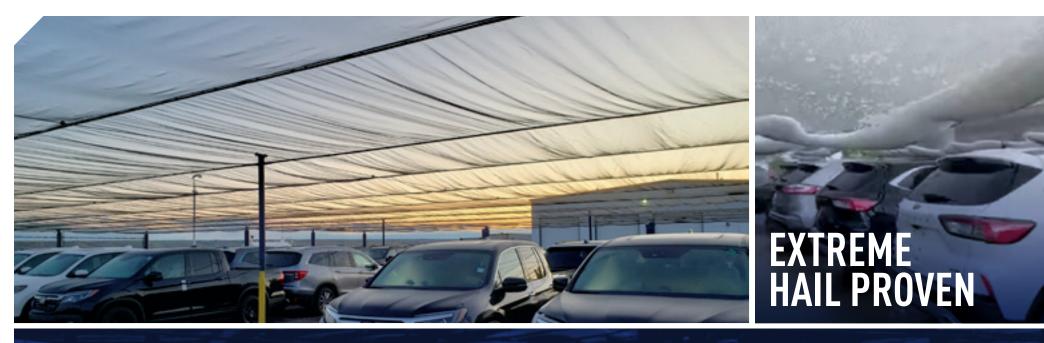

## WE'VE GOT YOU 100% COVERED: CAR AND TRUCK LOTS, SEMI-TRUCKS, RV'S, BOAT LOTS AND PLANES.

- Works with and around preexisting infrastructure
- Fully customizable to suit your needs
- Full lot coverage, optimized to create space for all of your inventory
- Lets your branding be the show.

## THE WEATHERSOLVE ADVANTAGE

## Side hail protection as well as from the top for when the wind doesn't cooperate so you can show off your inventory Full lot coverage, optimized to create space for all of your inventory Can be built to any height to match tall vehicles such as RV's and trucks Allows natural light to shine through so you can show off your inventory Extra protected space for emergency storm parking Minimal number of poles