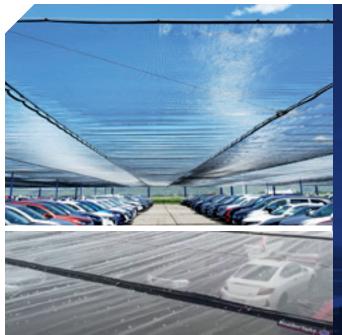

## WE'VE GOT YOU 100% COVERED: CAR AND TRUCK LOTS, SEMI-TRUCKS, RV'S, BOAT LOTS AND PLANES.

- Works with and around preexisting infrastructure
- Fully customizable to suit your needs
- Full lot coverage, optimized to create space for all of your inventory
- Lets your branding be the show.

## Side hail protection as well as from the top for when the wind doesn't cooperate so you can show off your inventory Full lot coverage, optimized to create space for all of your inventory Can be built to any height to match tall vehicles such as RV's and trucks Allows natural light to shine through so you can show off your inventory Extra protected space for emergency storm parking Minimal number of poles