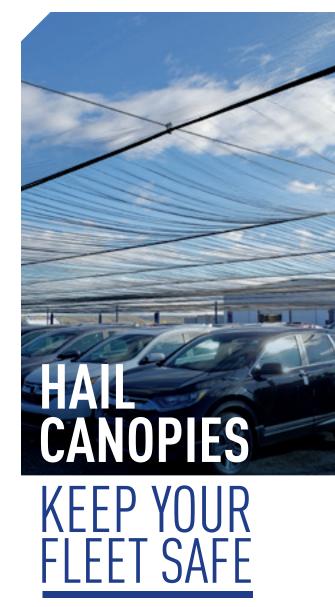

## WE'VE GOT YOU 100% COVERED: CAR AND TRUCK LOTS, SEMI-TRUCKS, RV'S, BOAT LOTS AND PLANES.

- Works with and around preexisting infrastructure
- Fully customizable to suit your needs
- Full lot coverage, optimized to create space for all of your inventory
- Lets your branding be the show.

## Side hail protection as well as from the top for when the wind doesn't cooperate so you can show off your inventory Full lot coverage, optimized to create space for all of your inventory Can be built to any height to match tall vehicles such as RV's and trucks Allows natural light to shine through so you can show off your inventory Extra protected space for emergency storm parking Minimal number of poles