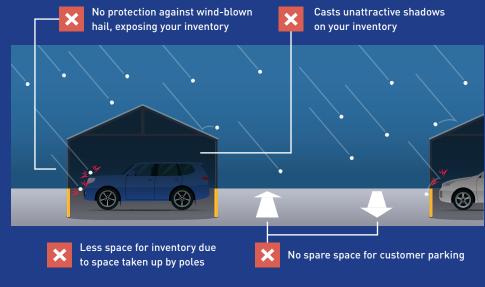

## Side hail protection as well as from the top for when the wind doesn't cooperate so you can show off your inventory Full lot coverage, optimized to create space for all of your inventory Can be built to any height to match tall vehicles such as RV's and trucks Allows natural light to shine through so you can show off your inventory Extra protected space for emergency storm parking Minimal number of poles